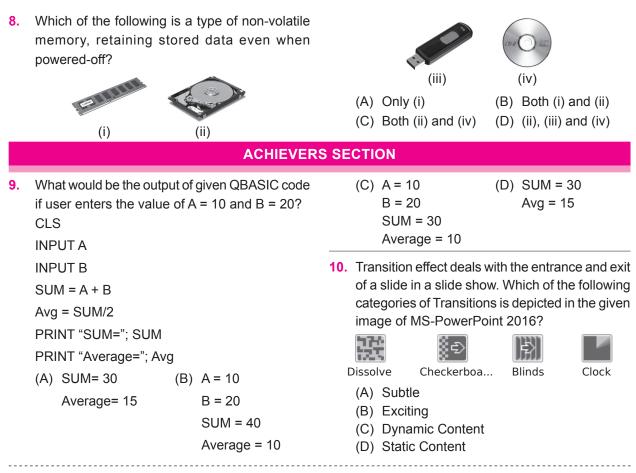

## **COMPUTERS AND INFORMATION TECHNOLOGY**

- 4. Which of the following memory does NOT store data permanently?
  - (A) Hard disk (B) CD
  - (C) ROM (D) RAM
- 5. Identify the given icon with respect to windows 10.