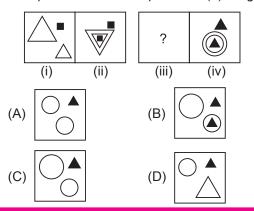

## LOGICAL REASONING

 There is a certain relationship between fig. (i) and (ii). Establish the same relationship between fig. (iii) and (iv) by selecting a suitable figure from the options which will replace the (?) in fig. (iii).